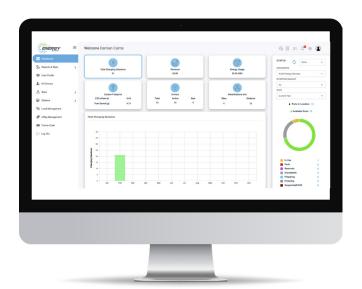

## **ACDI ENERGY SERVICES SOFTWARE**

The AES software is the lifeblood of our devices. It goes beyond simply managing the flow of electricity to your charging stations. This comprehensive platform gives our station owners complete visibility into and control of their devices. It also facilitates the seamless interaction between charger and EV driver. Some highlights of the software include:

- Remote Management: Monitor, control, and analyze your charging activity from anywhere.
- **Billing and Payment Control:** Manage secure payment options, create tiered pricing rates based on specific user groups, and track cost vs revenue.
- **Energy Management and Optimization:** Create dynamic pricing with fluctuating energy costs, and balance energy loads over multiple chargers simultaneously.
- **User Access Management:** Open charging access to the general public or limit access to specific user groups (or both).
- **Data and Reporting:** Gain insights into charging behavior, energy consumption, and network/charger performance. Create alerts and regularly scheduled reports.
- **Mobile App Integration:** End users find, authenticate, and pay for charging through our integrated driver mobile app.
- Scalability: Regardless of number of units or geographic location, all can be managed from our single dashboard as your charger network grows.