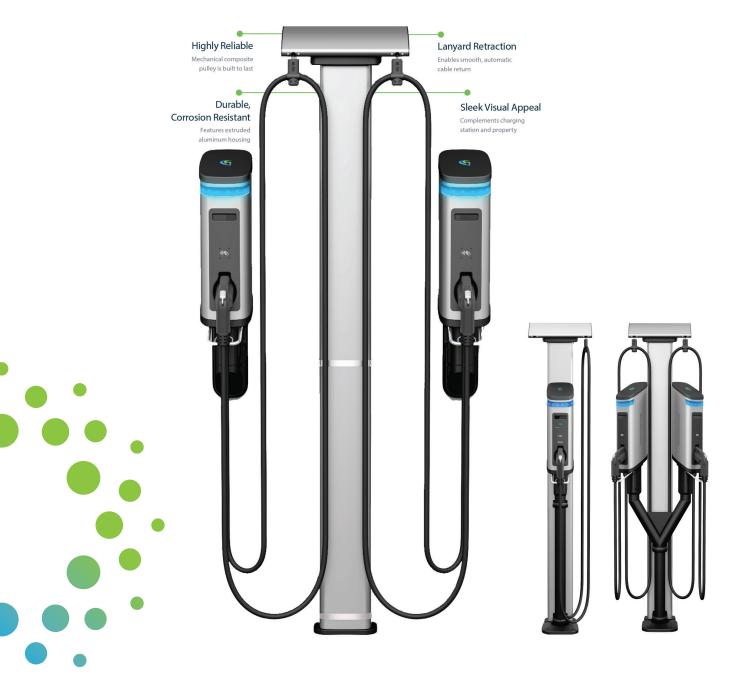

## Cable Management System

The TES Cable Management System is specifically designed to keep your charging station cables impeccably clean and meticulously organized. Not only does it enhance the aesthetic appeal of your property, but it also offers unrivaled convenience for electric vehicle drivers. With this system, drivers can effortlessly extend the cable to the precise length required for their vehicle's charge port. The cleverly designed lanyards provide continuous support to the charger cable, ensuring that it remains elevated above the parking lot surface at all times. Once the charging session is completed, drivers can simply return the plug to the end of the unit housing, and watch in awe as the cable gracefully retracts, forming a flawlessly tidy and well-organized loop. The versatility of the Cable Management System allows for both wall and pedestal mounting options, with the choice of single or dual access, as illustrated below.